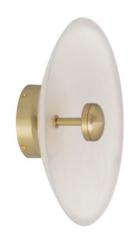

## CIELO SMALL CEILING / WALL MOUNTED

A showstopper which has the same 'quiet luxury' characterised by CTO designs. Developed exclusively by our artisans where crystal like crushed glass is combined with refined metalwork.

#### FINISH

all satin brass CIECWSSBFG

all bronze CIECWSBZFG

#### **BULBS**

integrated LED - trailing edge dimmable - 8w - 2700k

#### WEIGHT

3kg (6.6lbs)