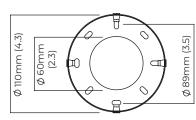

# CTOLIGHTING

## CIELO SMALL CEILING / WALL MOUNTED

A showstopper which has the same 'quiet luxury' characterised by CTO designs. Developed exclusively by our artisans where crystal like crushed glass is combined with refined metalwork.

#### FINISH

all satin brass CIECWSSBFG

all bronze CIECWSBZFG

#### **BULBS**

integrated LED - trailing edge dimmable - 8w - 2700k

#### WEIGHT

3kg (6.6lbs)

#### **CERTIFICATION**





## 130mm (5,1)





### mounting plate dimensions



#### Dimming compatibility table

|                           | Input Voltage | As Standard | On Request |
|---------------------------|---------------|-------------|------------|
| Phase Cut (rotary dimmer) | 230           | ✓           |            |
| 0/1-10V230                | 230           |             | ✓          |
| DALi                      | 230           |             | ✓          |
| Phase Cut (rotary dimmer) | 120           | ✓           |            |
| 0/1-10V120                | 120           |             | ✓          |
| DALi                      | 120           | ×           | ×          |