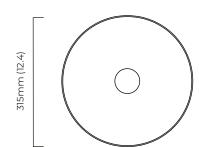

# CTOLIGHTING

## CIELO SMALL CEILING / WALL MOUNTED

A showstopper which has the same 'quiet luxury' characterised by CTO designs. Developed exclusively by our artisans where crystal like crushed glass is combined with refined metalwork.

#### FINISH

all satin brass CIECWSSBFG

all bronze CIECWSBZFG

#### **BULBS**

integrated LED - trailing edge dimmable - 8w - 2700k

#### WEIGHT

3kg (6.6lbs)

#### **CERTIFICATION**





## 130mm (5,1)





### mounting plate dimensions



#### Dimming compatibility table

|                           | Input Voltage | As Standard | On Request |
|---------------------------|---------------|-------------|------------|
| Phase Cut (rotary dimmer) | 230           | ✓           |            |
| 0/1-10V230                | 230           |             | ✓          |
| DALi                      | 230           |             | ✓          |
| Phase Cut (rotary dimmer) | 120           | ✓           |            |
| 0/1-10V120                | 120           |             | ✓          |
| DALi                      | 120           | ×           | ×          |